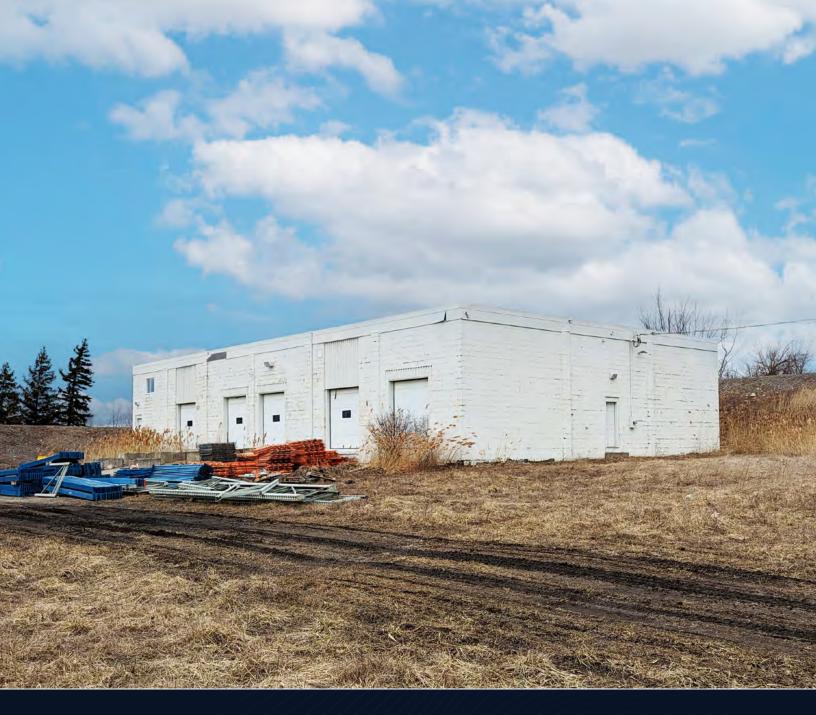

### **Exterior Photos**

Incredibly rare, small industrial building for sale in Welland. Building features 6000 sq. ft. of warehouse space with radiant heat, loading docks, and grade level access. The property size being over 2 acres offers room for expansion or opportunity for outdoor storage. Plenty of opportunities exist.