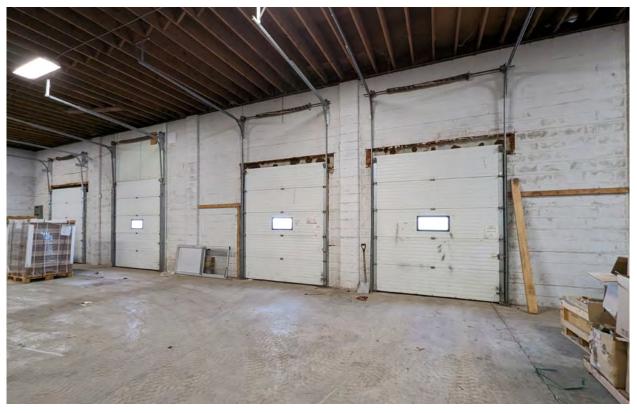

## Interior Photos

Incredibly rare, small industrial building for sale in Welland. Building features 6000 sq. ft. of warehouse space with radiant heat, loading docks, and grade level access. The property size being over 2 acres offers room for expansion or opportunity for outdoor storage. Plenty of opportunities exist.