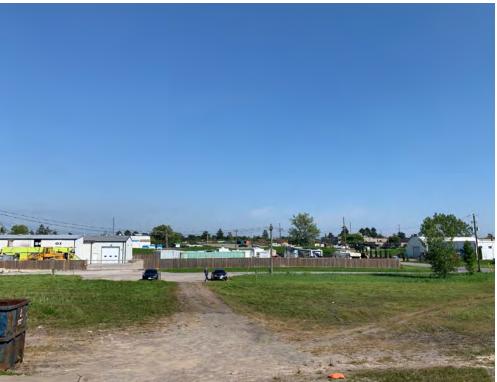

| <ul><li>15' clear ceiling height</li><li>200 amp electrical service</li><li>1 grade level door</li><li>4 loading docks</li></ul> |
| TAXES                | \$2,022.00                                                                                                                       |
| LIST PRICE           | \$1,595,000.00                                                                                                                   |

Incredibly rare, small industrial building for sale in Welland. Building features 6000 sq. ft. of warehouse space with radiant heat, loading docks, and grade level access. The property size being over 2 acres offers room for expansion or opportunity for outdoor storage. Plenty of opportunities exist.



### Site Plan



### **Exterior Photos**











## Interior Photos









### FOR SALE

### 70 Provincial Street

Welland, ON

2.132 ACRES LOT | 6,000 SQ. FT. BUILDING | 15' CLEAR CEILING HEIGHT

#### FOR MORE INFORMATION CONTACT US

#### Steven Davidson\*\*

Associate Vice President T: +1 905 321 5550 Steven.Davidson1@cbre.com

\*Sales Representative,\*\* Broker

#### Jeff Davidson\*\*

Vice President T: +1 905 321 1334 Jeff.Davidson@cbre.com

#### CBRE Limited, Real Estate Brokerage | 5935 Airport Rd, Suite 700, Mississauga, ON L4V 1W5 | www.cbre.ca

This disclaimer shall apply to CBRE Limited, Real Estate Brokerage, and to all other divisions of the Corporation; to include all employees and independent contractors ("CBRE"). The information set out herein, including, without limitation, any projections, images, opinions, assumpt