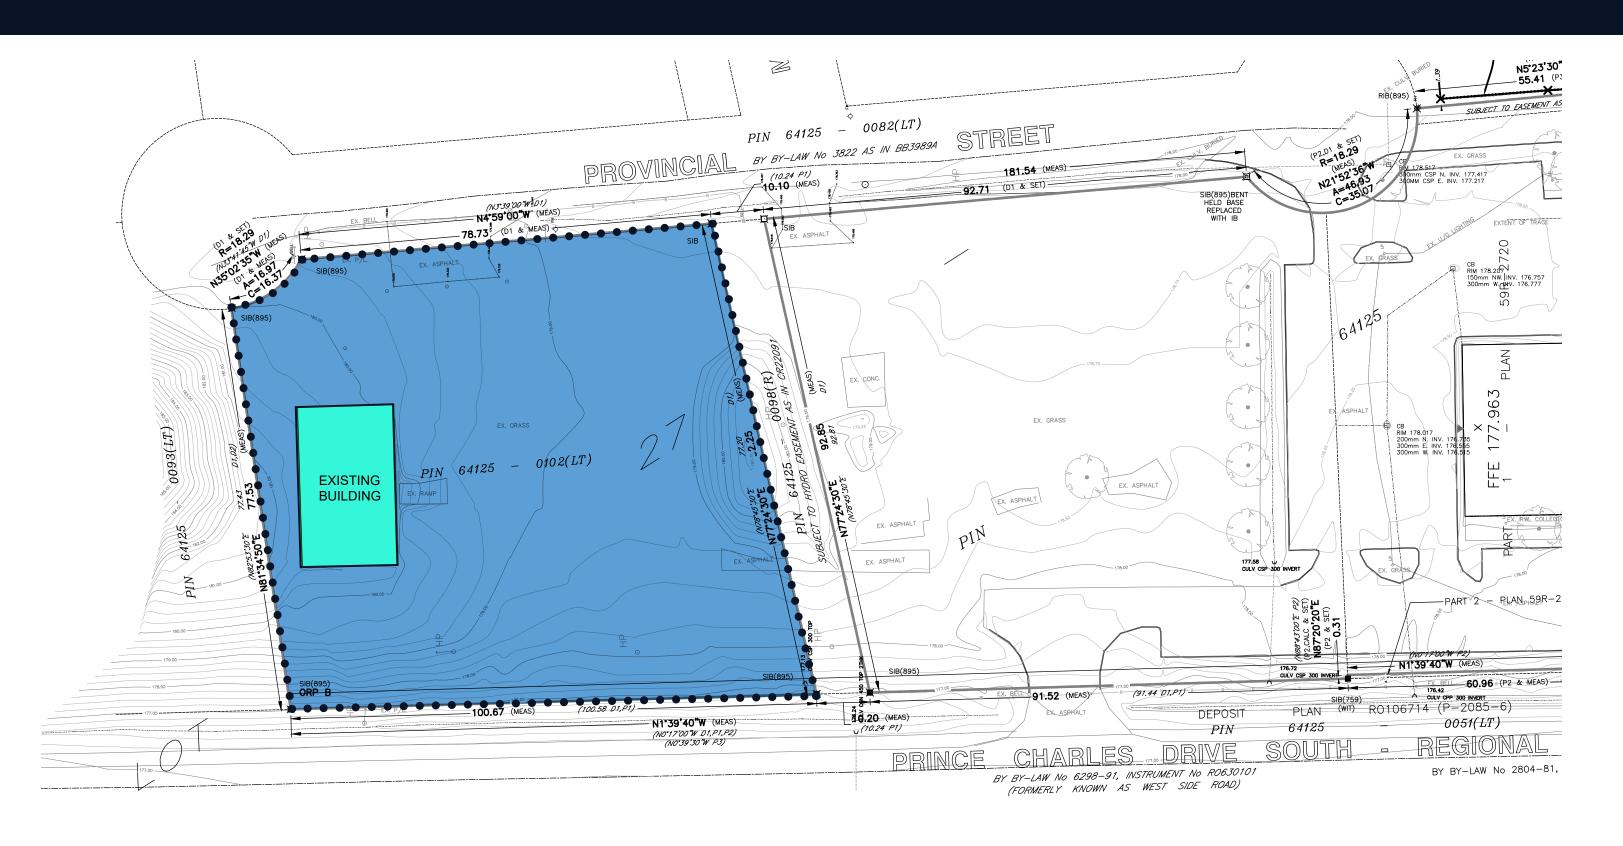

### Site Plan

### Property Specifications

| BUILDING SIZE        | 6,000 Sq. Ft. (APPROX.)                                                                                                          |
|----------------------|----------------------------------------------------------------------------------------------------------------------------------|
| LOT SIZE             | 2.132 Acres                                                                                                                      |
| ZONING               | L1 – Light Industrial                                                                                                            |
| LEGAL<br>DESCRIPTION | Pt It 27 con 7 crowland as in ro818829 (firstly); welland                                                                        |
| NOTES                | <ul><li>15' clear ceiling height</li><li>200 amp electrical service</li><li>1 grade level door</li><li>4 loading docks</li></ul> |
| TAXES                | \$2,022.00                                                                                                                       |
| LIST PRICE           | \$1,595,000.00                                                                                                                   |