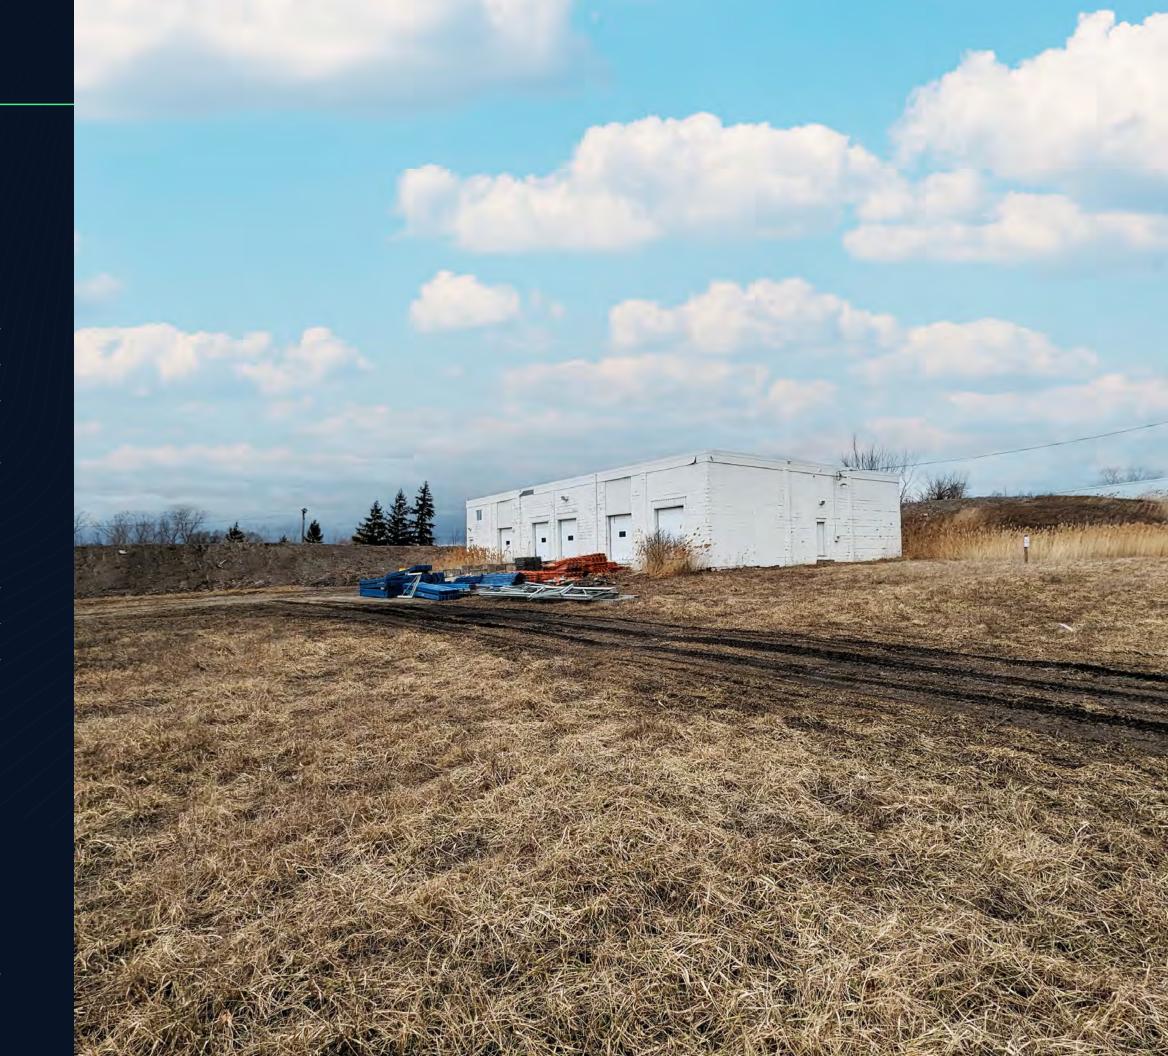

### **Exterior Photos**

Incredibly rare, small industrial building for sale in Welland. Building features 6000 sq. ft. of warehouse space with radiant heat, loading docks, and grade level access. The property size being over 2 acres offers room for expansion or opportunity for outdoor storage. Plenty of opportunities exist.