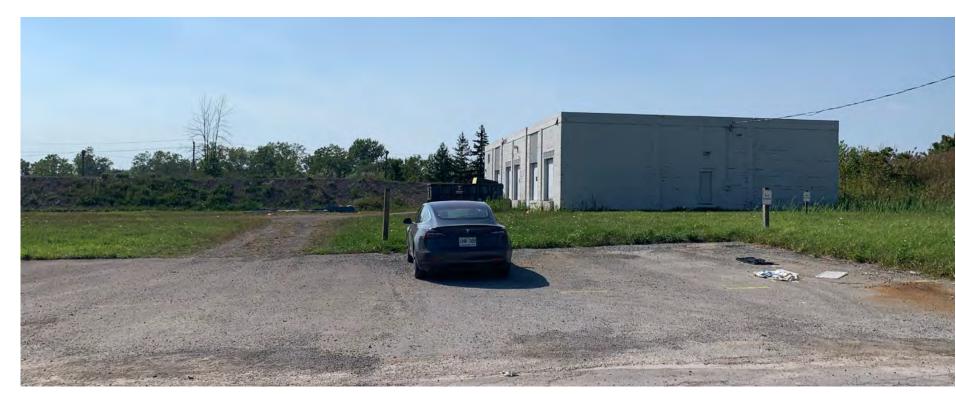

### **Exterior Photos**

Incredibly rare, small industrial building for sale in Welland. Building features 6000 sq. ft. of warehouse space with radiant heat, loading docks, and grade level access. The property size being over 2 acres offers room for expansion or opportunity for outdoor storage. Plenty of opportunities exist.