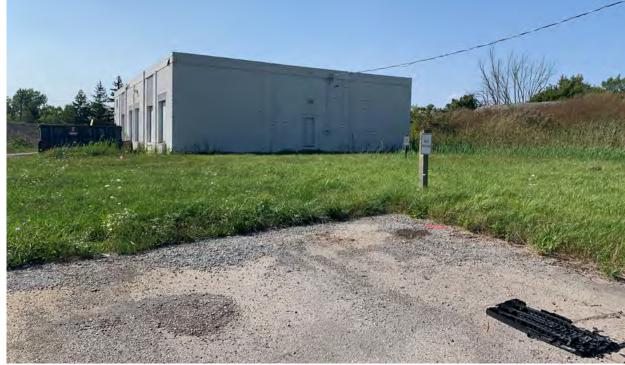

| <ul><li>15' clear ceiling height</li><li>200 amp electrical service</li><li>1 grade level door</li><li>4 loading docks</li></ul> |
| TAXES                | \$2,022.00                                                                                                                       |
| LIST PRICE           | \$1,595,000.00                                                                                                                   |

Incredibly rare, small industrial building for sale in Welland. Building features 6000 sq. ft. of warehouse space with radiant heat, loading docks, and grade level access. The property size being over 2 acres offers room for expansion or opportunity for outdoor storage. Plenty of opportunities exist.



### Site Plan



### **Exterior Photos**











## Interior Photos









### FOR SALE

### 70 Provincial Street

Welland, ON

2.132 ACRES LOT | 6,000 SQ. FT. BUILDING | 15' CLEAR CEILING HEIGHT

#### FOR MORE INFORMATION CONTACT US

#### Steven Davidson\*\*

Associate Vice President T: +1 905 321 5550 Steven.Davidson1@cbre.com

\*Sales Representative,\*\* Broker

#### Jeff Davidson\*\*

Vice President T: +1 905 321 1334 Jeff.Davidson@cbre.com

#### CBRE Limited, Real Estate Brokerage | 5935 Airport Rd, Suite 700, Mississauga, ON L4V 1W5 | www.cbre.ca

This disclaimer shall apply to CBRE Limited, Real Estate Brokerage, and to all other divisions of the Corporation; to include all employees and independent contractors ("CBRE"). The information set out herein, including, without limitation, any projections, images, opinions, ass