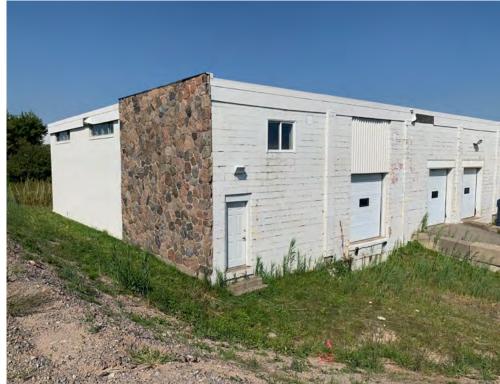

<ul><li>15' clear ceiling height</li><li>200 amp electrical service</li><li>1 grade level door</li><li>4 loading docks</li></ul> |
| TAXES                | \$2,022.00                                                                                                                       |
| LIST PRICE           | \$1,595,000.00                                                                                                                   |

Incredibly rare, small industrial building for sale in Welland. Building features 6000 sq. ft. of warehouse space with radiant heat, loading docks, and grade level access. The property size being over 2 acres offers room for expansion or opportunity for outdoor storage. Plenty of opportunities exist.



### Site Plan



### **Exterior Photos**











## Interior Photos









### FOR SALE

### 70 Provincial Street

Welland, ON

2.132 ACRES LOT | 6,000 SQ. FT. BUILDING | 15' CLEAR CEILING HEIGHT

#### FOR MORE INFORMATION CONTACT US

#### Steven Davidson\*\*

Associate Vice President T: +1 905 321 5550 Steven.Davidson1@cbre.com

\*Sales Representative,\*\* Broker

#### Jeff Davidson\*\*

Vice President T: +1 905 321 1334 Jeff.Davidson@cbre.com

#### CBRE Limited, Real Estate Brokerage | 5935 Airport Rd, Suite 700, Mississauga, ON L4V 1W5 | www.cbre.ca

This disclaimer shall apply to CBRE Limited, Real Estate Brokerage, and to all other divisions of the Corporation; to include all employees and independent contractors ("CBRE"). The information set out herein, including, without limitation, any projections, images, opinions, assumptio