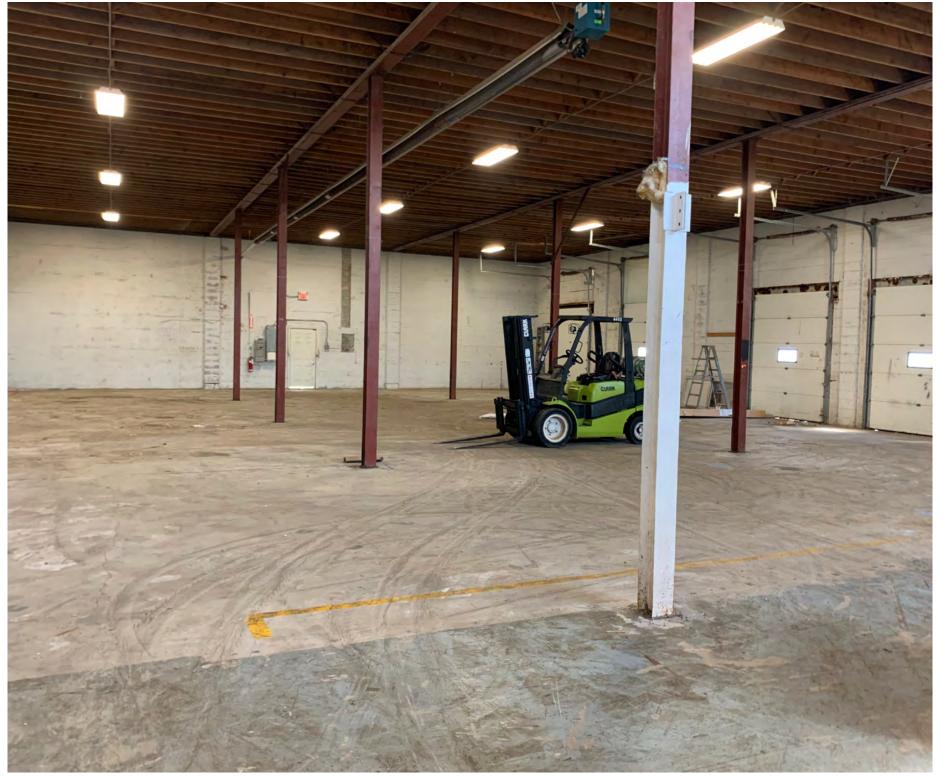

## Interior Photos

Incredibly rare, small industrial building for sale in Welland. Building features 6000 sq. ft. of warehouse space with radiant heat, loading docks, and grade level access. The property size being over 2 acres offers room for expansion or opportunity for outdoor storage. Plenty of opportunities exist.