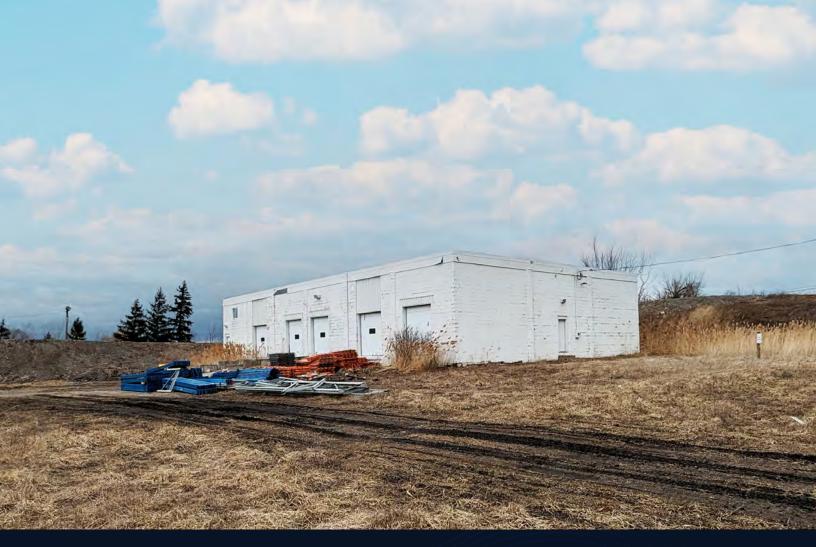

### **Exterior Photos**

Incredibly rare, small industrial building for sale in Welland. Building features 6000 sq. ft. of warehouse space with radiant heat, loading docks, and grade level access. The property size being over 2 acres offers room for expansion or opportunity for outdoor storage. Plenty of opportunities exist.