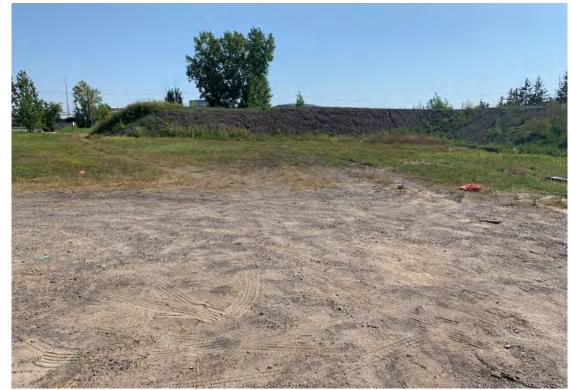

| <ul><li>15' clear ceiling height</li><li>200 amp electrical service</li><li>1 grade level door</li><li>4 loading docks</li></ul> |
| TAXES                | \$2,022.00                                                                                                                       |
| LIST PRICE           | \$1,595,000.00                                                                                                                   |

Incredibly rare, small industrial building for sale in Welland. Building features 6000 sq. ft. of warehouse space with radiant heat, loading docks, and grade level access. The property size being over 2 acres offers room for expansion or opportunity for outdoor storage. Plenty of opportunities exist.



### Site Plan



### **Exterior Photos**











## Interior Photos









### FOR SALE

### 70 Provincial Street

Welland, ON

2.132 ACRES LOT | 6,000 SQ. FT. BUILDING | 15' CLEAR CEILING HEIGHT

#### FOR MORE INFORMATION CONTACT US

#### Steven Davidson\*\*

Associate Vice President T: +1 905 321 5550 Steven.Davidson1@cbre.com

\*Sales Representative,\*\* Broker

#### Jeff Davidson\*\*

Vice President T: +1 905 321 1334 Jeff.Davidson@cbre.com

#### CBRE Limited, Real Estate Brokerage | 5935 Airport Rd, Suite 700, Mississauga, ON L4V 1W5 | www.cbre.ca

This disclaimer shall apply to CBRE Limited, Real Estate Brokerage, and to all other divisions of the Corporation; to include all employees and independent contractors ("CBRE"). The information set out herein, including, without limitation, any projections, images, opinions, assum