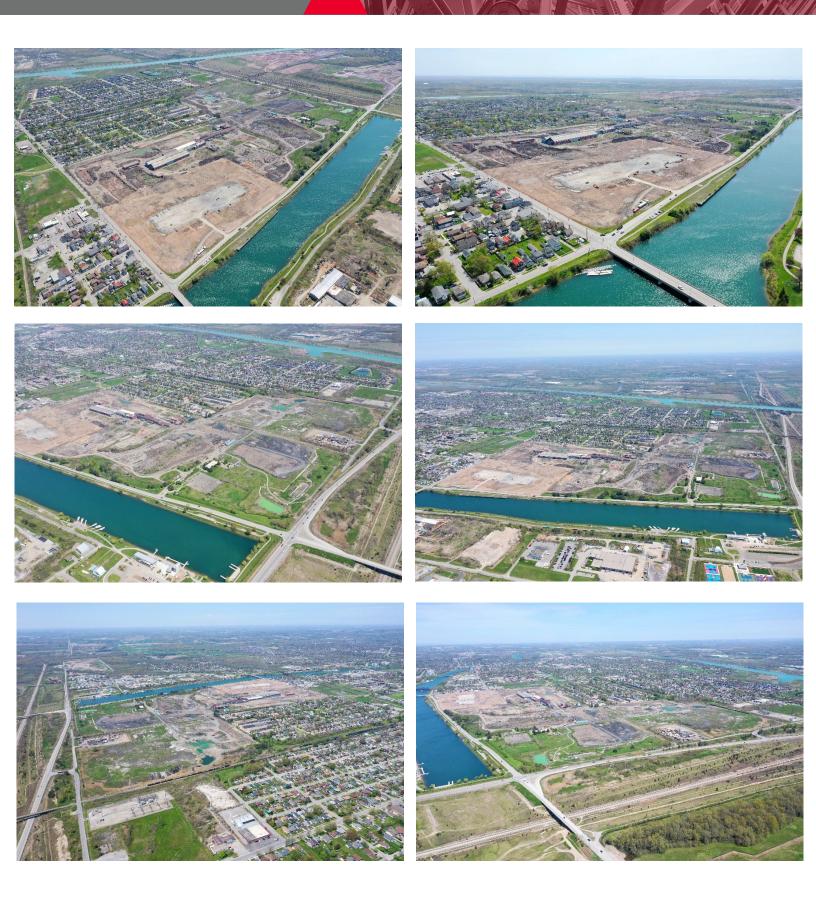

# **ReGen Innovation Park** SPECIALIZING IN EV BATTERY/HYDROGEN ENERGY

MANUFACTURING DEVELOPMENTS AND RESOURCE RECOVERY

CANAL BANK ST AND TOWNLINE TUNNEL RD (HWY 58A) WELLAND, ON **FOR SALE** 