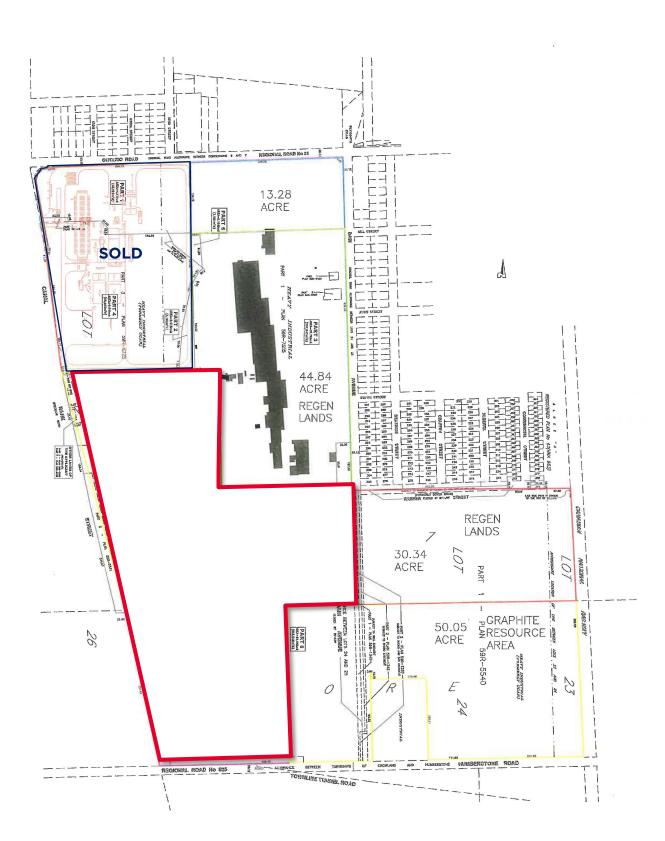

#### SITE PLAN

CANAL BANK ST AND TOWNLINE TUNNEL RD (HWY 58A) WELLAND, ON **FOR SALE** 

For more information, please contact:

# ReGen Innovation Park 81.23 Acres of Contiguous Zoned Industrial Lands FOR SALE

and To

81.23 Acres

> and To Be Retained By ReGen Resource Recovery Corporation

## LOT SIZES AVAILABLE

- First available parcel of 36.5 acres sold to a major international Tier 1 Electronic Vehicle parts manufacturer. Development has commenced and will be completed in 2023.
- Total remaining developable lands: 81.23 contiguous acres of industrial development land.