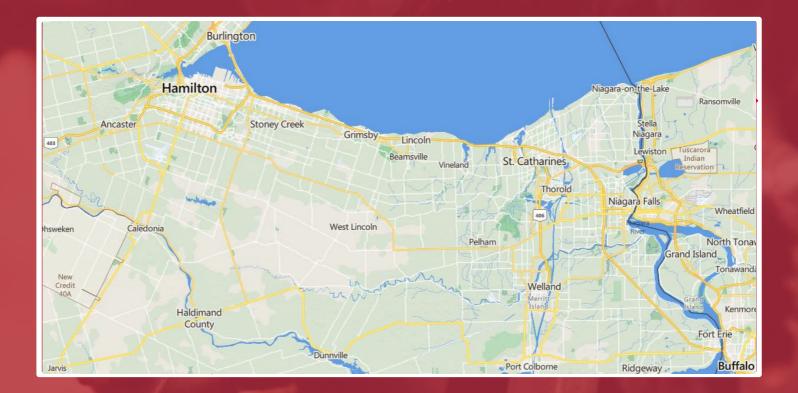

### CITY OF WELLAND

Welland is a city in the Regional Municipality of Niagara in Southern Ontario, Canada. As of 2021, it had a population of 55,750. The city is in the centre of Niagara and located within a half-hour driving distance to Niagara Falls, Niagara-on-the-Lake, St. Catharines, and Port Colborne.